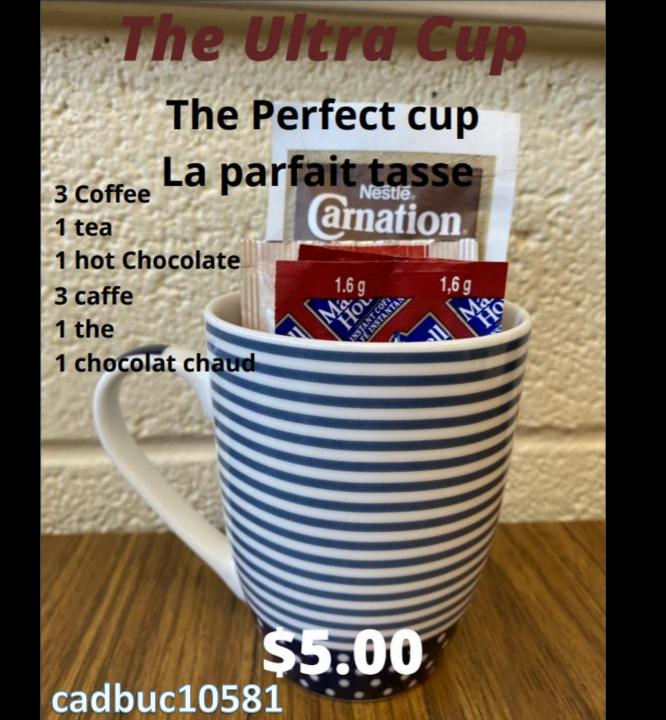

THERE ARE MUGS LIST OF STUFF THAT ARE IN IT IS NUMBER 7

#1 THANKS FOR SHARING YOUR DNA.
NOW WE ARE BOTH FABULOUS!

#2 ALL MOMS GIVE BIRTH TO A CHILD.
EXCEPT MY MOM, SHE GAVE BIRTH TO A
LEGEND.

#3 HEY MOM MOM MOM MON MOM #4 BEING RELATED TO ME
IS REALLY THE ONLY GIFT
YOU NEED.
JUST SAYING

#5 THANK YOU FOR
BEING A MOTHER TO ME,
AND A GRANDMOTHER
TO MY CATS

#6 BETTER THAT HAVING YOU FOR A MOM IS MY KIDS HAVING YOU FOR A GRANDMA.

#7 -HANDMADE KNITTED
FACECLOTH
-CHOCLATE
-MUG AND ONE CHARM
-ONE CHARM