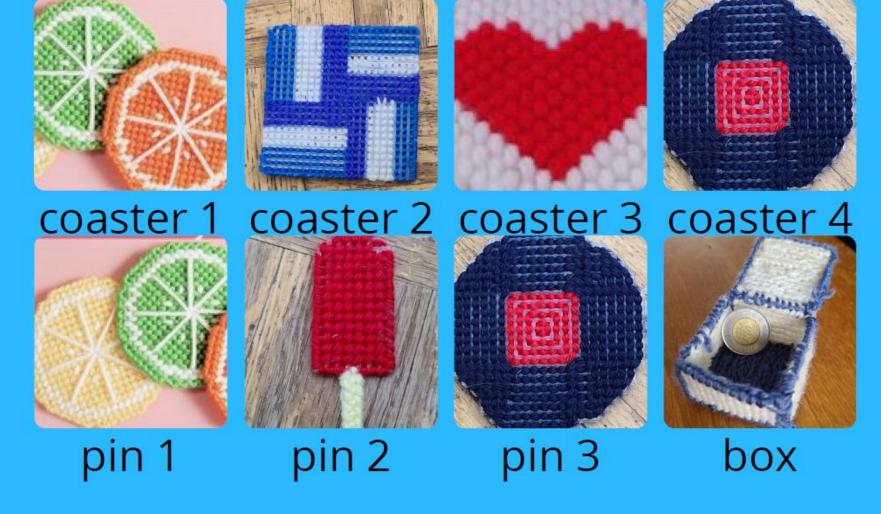

colour is your choice for coaster 1,2,4 colour is your choice for the box colour is your choice for pin 1,2,3

Pins Boxes Coasters

there are limits to items