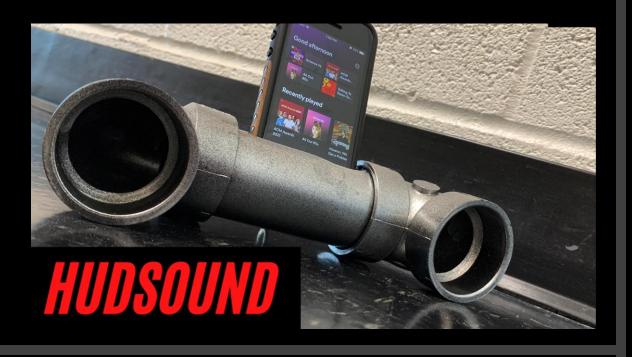

s \$1

alemel82726







Rustic Eiches (Coasters)

BY. EMILY

Code: emibla32257

Sets 1 and 2

\$4.00

These are not sets they are individual \$2.00





colour is your choice for coaster 1,2,4 colour is your choice for the box colour is your choice for pin 1,2,3

Pins Boxes Coasters



there are limits to items

## student code

**HANKIN88637** Page 2 of 2

### TIC





3 dollars

TIC TAC TOE IN A BAG



jackea67892

Fake flowers with flower pots

3.50\$









### by:meredith

## super slimez

small-\$2.00 petit-\$2.00 big-\$4.00 grand-\$4.00

colours- couleurs -pink -rose
-blue -bleu
-green -vert
- yellow -jaune

merper39410

# FETER'S ETFIF

#### scentcs

.rootbeer .a

🖊 🔝 .mango .b

.cottoncandy .c

.coconut confetti

.Apple .e

.Pinnaple .f

**Price 3.00\$** 

Code Petmat68088