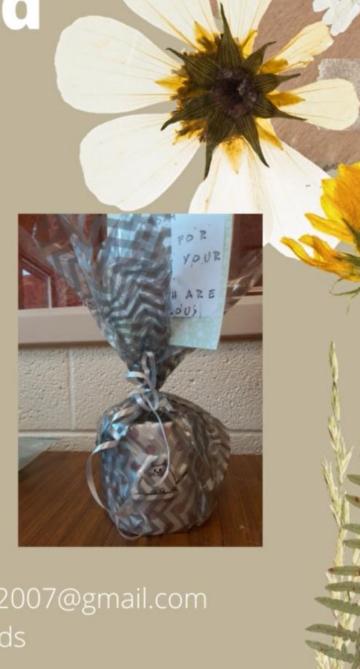

Mothers day cards and

gifts

mugs \$6 each (there is limited mugs)

please contact me at aemelvin2007@gmail.com for personal cards

There are 6 different catagoires of cards they are all different designs but the same words the words are DOWN BELOW

THERE ARE MUGS LIST OF STUFF THAT ARE IN IT IS NUMBER 7

#1 THANKS FOR SHARING YOUR DNA.
NOW WE ARE BOTH FABULOUS!

#2 ALL MOMS GIVE BIRTH TO A CHILD.
EXCEPT MY MOM, SHE GAVE BIRTH TO A
LEGEND.

#3 HEY MOM MOM MOM MON MOM #4 BEING RELATED TO ME
IS REALLY THE ONLY GIFT
YOU NEED.
JUST SAYING

#5 THANK YOU FOR
BEING A MOTHER TO ME,
AND A GRANDMOTHER
TO MY CATS

#6 BETTER THAT HAVING YOU FOR A MOM IS MY KIDS HAVING YOU FOR A GRANDMA.

#7 -HANDMADE KNITTED
FACECLOTH
-CHOCLATE
-MUG AND ONE CHARM
-ONE CHARM