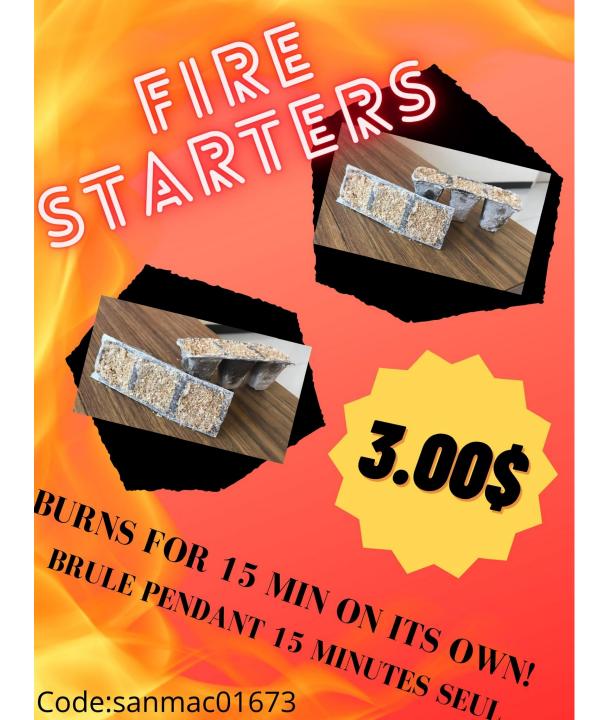

### TIC

3 dollars

TIC TAC TOE IN A BAG

jackea67892

Fake flowers with flower pots

3.50\$