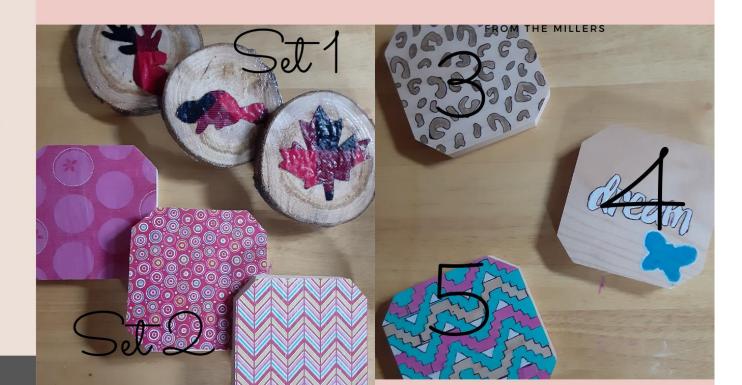

Every extra charm costs \$1

alemel82726

Rustic Eiches (Coasters)

BY. EMILY

Code: emibla32257

Sets 1 and 2

\$4.00

These are not sets they are individual \$2.00

colour is your choice for coaster 1,2,4 colour is your choice for the box colour is your choice for pin 1,2,3

Pins Boxes Coasters

there are limits to items