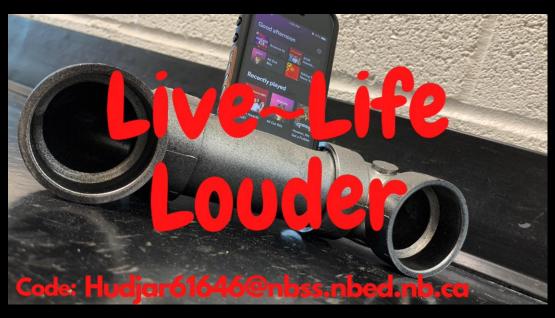

\$1

alemel82726







Rustic Eiches (Coasters)

BY. EMILY

Code: emibla32257

Sets 1 and 2

\$4.00

These are not sets they are individual \$2.00





colour is your choice for coaster 1,2,4 colour is your choice for the box colour is your choice for pin 1,2,3

Pins Boxes Coasters



there are limits to items

## student code

**HANKIN88637** Page 2 of 2

### TIC





3 dollars

TIC TAC TOE IN A BAG



jackea67892

Fake flowers with flower pots

3.50\$









### by:meredith

## super slimez

small-\$2.00 petit-\$2.00 big-\$4.00 grand-\$4.00

colours- couleurs -pink -rose
-blue -bleu
-green -vert
- yellow -jaune

merper39410

# FETER'S ETFIF

#### scentcs

.rootbeer .a

🖊 🔝 .mango .b

.cottoncandy .c

.coconut confetti

.Apple .e

.Pinnaple .f

**Price 3.00\$** 

Code Petmat68088